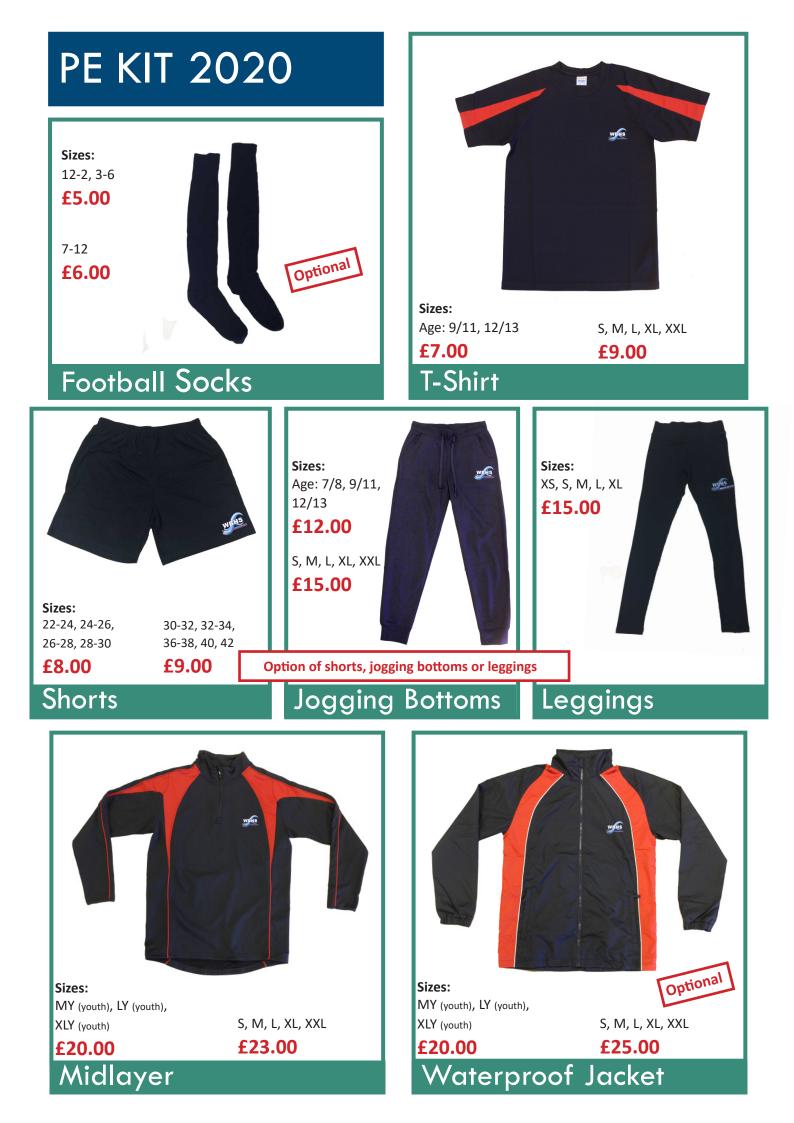

## Unisex Polo Shirt

Age: 9/10, 11/12, 13 **£8.00** 

S, M, L, XL, XXL **£10.50** 

SCHOOL UNIFORM 2020

Please note: Black Trousers, Black Shoes or Plain Black Trainers must also be worn.

t: 0191 7317070 e: info@whitleybayhighschool.org w: www.whitleybayhighschool.org